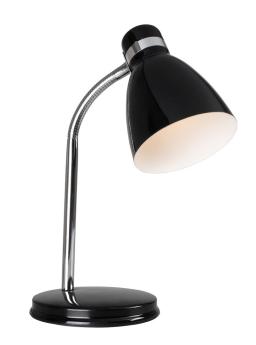

## nordlux®

Height (cm): 33 Shade diameter (cm): 11 Shade height (cm): 14 Tube diameter (cm): 1.4

## Cyclone

Item number: 73065003 Black EAN: 5701581220478

Packaging unit 3 Material: Metal

IP20, Class 2 (Double isolated), 230V

Cord: 155 cm, Black

Can the cable be replaced? No

Switch on the cable

E14, Max. 15W, Light source not included

Area: Indoor

Small, elegant Nordlux Cyclone table light, which can be rotated and tilted depending on where light is needed. The shade and base are made of lacquered metal, and with a height of 33 cm there is ample space for the light, regardless of whether it is placed on an office desk or a bedside table.