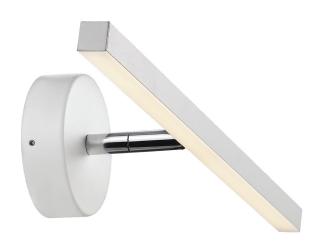

## nordlux®

Projection (cm): 11.8

40.3

Wall box (cm): Ø9

## IP S13

Item number: 83061001 White EAN: 5701581300682

Packaging unit 3 Material: Metal/Plastic

IP44, Class 2 (Double isolated), 230V LED MODUL, Light source incl. 5.6w led

Area: Indoor

Total driver+bulb consumption (Watt): 1.3

## Lightsource info (pr. lightsource)

Lumen: 406 Lumen/Watt: 110 Lifetime: 30000 On/Off: 15000

Colour temperature: 3000K

RA: 80

Beam angle: 120° Dimmable: No

Proper lighting is important, especially in front of the mirror where you apply makeup or shave. That's nothing new. The S13, on the other hand, is. S13 is a light and elegant wall light with integrated LED technology for providing perfect light near the mirror. Design by Bønnelycke MDD.