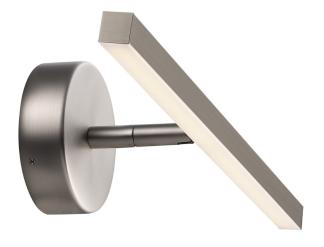

## nordlux®

Projection (cm): 11.8 40.3 Wall box (cm): Ø9

## IP S13

Item number: 83061032 Brushed steel EAN: 5701581300781

Packaging unit 3 Material: Metal/Plastic IP44, Class 2 (Double isolated), 230V LED MODUL, Light source incl. 5.6w led

Area: Indoor Total driver+bulb consumption (Watt): 1.3

Proper lighting is important, especially in front of the mirror where you apply makeup or shave. That's nothing new. The S13, on the other hand, is. S13 is a light and elegant wall light with integrated LED technology for providing perfect light near the mirror. Design by Bønnelycke MDD.

## Lightsource info (pr. lightsource)

Lumen: 406 Lumen/Watt: 110 Lifetime: 30000 On/Off: 15000 Colour temperature: 3000K RA: 80 Beam angle: 120° Dimmable: No