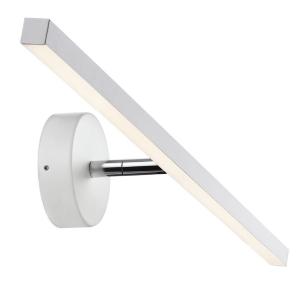

## nordlux®

Projection (cm): 11.8

60.3

Wall box (cm): Ø9

## IP S13

Item number: 83071001 White EAN: 5701581300880

Packaging unit 3 Material: Metal/Plastic

IP44, Class 2 (Double isolated), 230V LED MODUL, Light source incl. 6.3w led

Area: Indoor

Total driver+bulb consumption (Watt): 1.5 Transformer/driver placement: I lampen

## Lightsource info (pr. lightsource)

Lumen: 443 Lumen/Watt: 110 Lifetime: 30000 On/Off: 15000

Colour temperature: 3000K

RA: 80

Beam angle: 120° Dimmable: No

Proper lighting is important, especially in front of the mirror where you apply makeup or shave. That's nothing new. The S13, on the other hand, is. S13 is a light and elegant wall light with integrated LED technology for providing perfect light near the mirror. Design by Bønnelycke MDD.