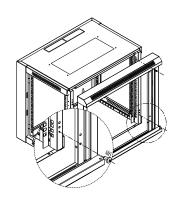

## WALL BOX ASSEMBLY

Remove side panels from side frames, put them separate for the preparation of the frame assembly.

Install side frames to the grooves of back frame by 4pcs of M6\*12 screws (6pcs if more than 18U) as shown by the arrow in the picture, note 19" mounting rails are in the front side.

Fix 19" mounting rails to the first holes of top & bottom of side frames by 8 pcs of M5X10 screws.

**6** 

(3)

Install front frame by 4pcs of M6\*12 screws (6pcs of M6\*12 screws if more than 18U), refer to the picture.