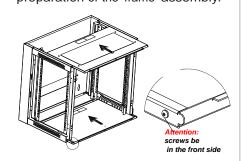

6

Install top and bottom as shown by the arrow in the picture.

Tip: Please note the direction when install bottom, screws will be in the front side, please refer to picture.

Repetition step 2, install front door.