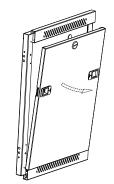

## Attention:

Package of accessories please remove glass door from the frame prior to unpacking

Open the front door by key, pull the door latch downward, refer to the picture, remove the front door from front frame, put them separate for the preparation of the frame assembly.