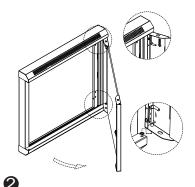

## Attention:

Package of accessories please remove glass door from the frame prior to unpacking

Open the front door by key, pull the door latch downward, refer to the picture, remove the front door from front frame, put them separate for the preparation of the frame assembly.