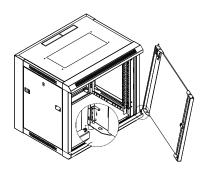

pcs
- Side frame 2pcs
- Top 1pcs
- Bottom 1pcs
- 6 Front door 1pcs
- 6 Front frame 1pcs
- Side panel with lock 2pcs
- 8 19"mounting rails 4pcs

Item list of accessories package

M5X10 self-tapping screws - 12pcs

M6X12 screws - 21U& More than 21U,12pcs less than21U, 8pcs

M6X12 screws&nuts - 12U& less than 12U,10set more than12U, 20set

## Attention:

Package of accessories please remove glass door from the frame prior to unpacking



Open the front door by key, pull the door latch downward, refer to the picture, remove the front door from front frame, put them separate for the preparation of the frame assembly.



6

Install top and bottom as shown by the arrow in the picture.

Tip: Please note the direction when install bottom, screws will be in the front side, please refer to picture.



Repetition step 2, install front door.



Fix 19" mounting rails to the first holes of top & bottom of side frames by 8 pcs of M5X10 screws.



**6** 

(3)

Install front frame by 4pcs of M6\*12 screws (6pcs of M6\*12 screws if more than 18U), refer to the picture.