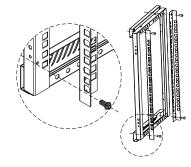

## WALL BOX ASSEMBLY

Remove side panels from side frames, put them separate for the preparation of the frame assembly.

Install side frames to the grooves of back frame by 4pcs of M6\*12 screws (6pcs if more than 18U) as shown by the arrow in the picture, note 19" mounting rails are in the front side.