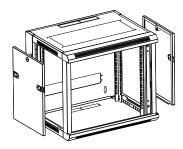

## WALL BOX ASSEMBLY

Remove side panels from side frames, put them separate for the preparation of the frame assembly.

Install side frames to the grooves of back frame by 4pcs of M6\*12 screws (6pcs if more than 18U) as shown by the arrow in the picture, note 19" mounting rails are in the front side.

6

Install top and bottom as shown by the arrow in the picture.

Tip: Please note the direction when install bottom, screws will be in the front side, please refer to picture.

Repetition step 2, install front door.