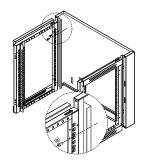

Fix 19" mounting rails to the first holes of top & bottom of side frames by 8 pcs of M5X10 screws.

**6** 

(3)

Install front frame by 4pcs of M6\*12 screws (6pcs of M6\*12 screws if more than 18U), refer to the picture.