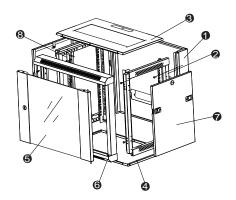

## **Packing list**

- Back frame 1pcs
- Side frame 2pcs
- Top 1pcs
- Bottom 1pcs
- 6 Front door 1pcs
- 6 Front frame 1pcs
- Side panel with lock 2pcs
- 8 19"mounting rails 4pcs

Item list of accessories package