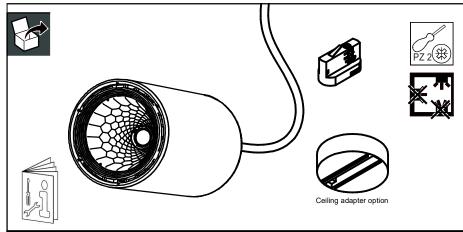

| Model                      | Lumen<br>package | Color Temperature [K]                  | Weight [kg] |              |  |
|----------------------------|------------------|----------------------------------------|-------------|--------------|--|
|                            | LED17S           | 827/830/840/CRW/PW930                  | 1           | 1            |  |
| PT320T _<br>PT320C* _<br>- | LED19S           | FMT/ROSE                               | 1           | Product info |  |
|                            | LED27S           | 827/830/840/CRW/PW930/CH/ROSE/FR/PC930 | 1           |              |  |
|                            | LED39S           | 827/830/840/CH/PW930/PC930             | 1           |              |  |
|                            |