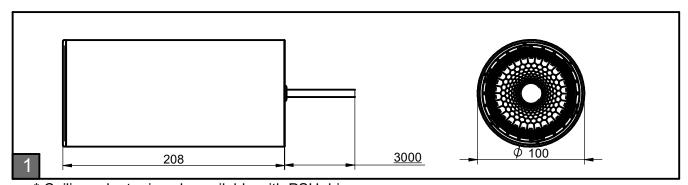

| Model                      | Lumen<br>package | Color Temperature [K]                  | Weight [kg] |              |  |
|----------------------------|------------------|----------------------------------------|-------------|--------------|--|
|                            | LED17S           | 827/830/840/CRW/PW930                  | 1           | 1            |  |
| PT320T _<br>PT320C* _<br>- | LED19S           | FMT/ROSE                               | 1           | Product info |  |
|                            | LED27S           | 827/830/840/CRW/PW930/CH/ROSE/FR/PC930 | 1           |              |  |
|                            | LED39S           | 827/830/840/CH/PW930/PC930             | 1           |              |  |
|                            |                  |                                        |             |              |  |

\* Ceiling adapter is only available with PSU driver