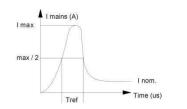

## 8

| LED17S/827,830,840,PW930 |                     | LED175/CRW LED195/ROSE<br>LED275/ROSE,PW930,PC930 |                     | LED275/827,830,840,CH,FR |                     | LED39S/827,830,840,CH,FR |                     | LED19S/FMT LED27S/CRW<br>LED39S/PW930,PC930 |                     |
|--------------------------|---------------------|---------------------------------------------------|---------------------|--------------------------|---------------------|--------------------------|---------------------|---------------------------------------------|---------------------|
|                          | 20W PSU             |                                                   | 36W PSU             | 28W PSU                  |                     | 34W PSU                  |                     | 50W PSU                                     |                     |
| Ipeak[A]                 | 18.6                | Ipeak[A]                                          | 18.6                | Ipeak[A]                 | 6.1                 | Ipeak[A]                 | 11                  | Ipeak[A]                                    | 18                  |
| Tref[us]                 | 240                 | Tref[us]                                          | 240                 | Tref[us]                 | 310                 | Tref[us]                 | 306                 | Tref[us]                                    | 250                 |
| MCB                      | Max products [pcs]* | MCB                                               | Max products [pcs]* | MCB                      | Max products [pcs]* | MCB                      | Max products [pcs]* | MCB                                         | Max products [pcs]* |
| B-16A type B             | ≤34                 | B-16A type B                                      | ≤34                 | B-16A type B             | ≤34                 | B-16A<br>type B          | ≤34                 | B-16A<br>type B                             | ≤30                 |
| PSU                      |                     |                                                   |                     |                          |                     |                          |                     |                                             |                     |

| LED17S/827   | 7,830,840,CH,PW930  |               | RW LED19S/ROSE<br>,840,CH,FR,ROSE,PW930,<br>PC930 | LED19S/FMT LED27S/CRW<br>LED39S/827,830,840,CH,FR,PW930,PC930 |                     |  |  |  |
|--------------|---------------------|---------------|---------------------------------------------------|---------------------------------------------------------------|---------------------|--|--|--|
| 20\          | V PSD-VLC-E         | 36W PSD-VLC-E |                                                   | 50W PSD-VLC-E                                                 |                     |  |  |  |
| Ipeak[A]     | 20.4                | Ipeak[A]      | 20.4                                              | Ipeak[A]                                                      | 24.9                |  |  |  |
| Tref[us]     | 195                 | Tref[us]      | 195                                               | Tref[us]                                                      | 186                 |  |  |  |
| MCB          | Max products [pcs]* | MCB           | Max products [pcs]*                               | MCB                                                           | Max products [pcs]* |  |  |  |
| B-16A type B | ≤24                 | B-16A type B  | ≤24                                               | B-16A type B                                                  | ≤27                 |  |  |  |
| PSD-VLC      |                     |               |                                                   |                                                               |                     |  |  |  |