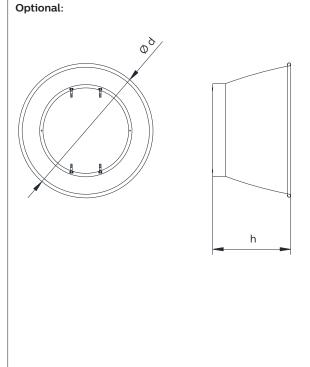

220V 240V

|                    | System     |      |          | Dimensions in mm |     |    |     |     |     |
|--------------------|------------|------|----------|------------------|-----|----|-----|-----|-----|
|                    | lumen (lm) | CCT  | Pmax (W) | Optics           | D   | Н  | d   | h   | kg  |
| BY020P LED100S PSU | 10000      | 4000 | 97       | WB               | 243 | 50 | 374 | 216 | 1.6 |
| BY021P LED200S PSU | 20000      |      | 190      |                  | 344 | 60 | 504 | 292 | 3.4 |
|                    |            |      |          |                  |     |    |     |     |     |