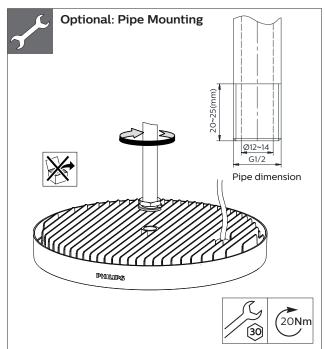

- The height between luminous surface and ground suggested be more than 5m; and the height between bottom of luminaire and mounting surface must be more than 0.3m. If customer require the luminous surface levelness < 1°, pipe mounting method is recommended, and suggest to use gradienter to precisely measure and adjust. If the external flexible cable or cord of this luminaire is damaged. It shall be exclusively replaced by the manufacturer or his service agent or a similar qualified person in order
- The light source contained in this luminaire shall only be replaced by the manufacturer or his service agent or a similar qualified person. The corrosive atmosphere or hazardous materials such as sulfur, chlorine, phthalate, etc must be avoided during the use and storage.
- Luminaire don't have any evaluation on additional protective measures to prevent luminaire from high-altitude falling and windproof structure, therefore it can't be used as flood and tunnel luminaire.
- Not suitable for use in harsh vibration and often causing vibration or swinging environment. Also not suitable for area prone to hurricane and extreme winds.
- Installer needs to be arrange the Chain / Pipe for mounting. The default product is supplied with a mounting hook Do not stare at the operating light source.