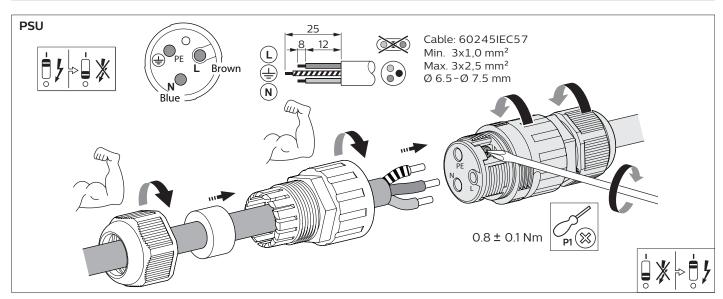

- The luminaire shall be installed by a qualified electrician and wired in accordance with the latest IEE electrical regulations or the national requirements . Do not switch the luminaire on before completing installation.