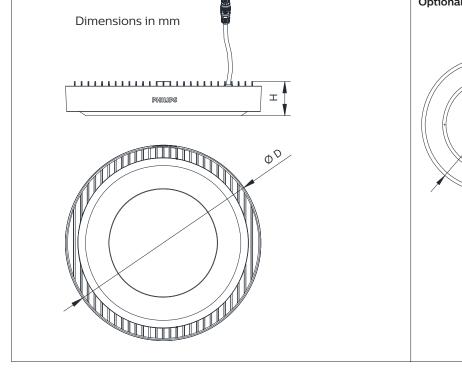

220V 240V

|                    | System     |      |          | Dimensions in mm |     |    |     |     |     |
|--------------------|------------|------|----------|------------------|-----|----|-----|-----|-----|
|                    | lumen (lm) | CCT  | Pmax (W) | Optics           | D   | Н  | d   | h   | kg  |
| BY020P LED100S PSU | 10000      | 4000 | 97       | WB               | 243 | 50 | 374 | 216 | 1.6 |
| BY021P LED200S PSU | 20000      |      | 190      |                  | 344 | 60 | 504 | 292 | 3.4 |
|                    |            |      |          |                  |     |    |     |     |     |