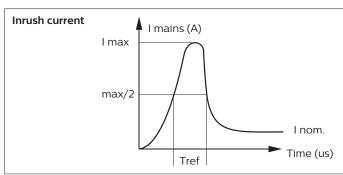

|           | BY020P                       | BYO21P |  |  |  |  |
|-----------|------------------------------|--------|--|--|--|--|
|           | Electrical characteristics   |        |  |  |  |  |
| lmax (A)  | 10.6                         | 10.8   |  |  |  |  |
| Tref (µs) | 130                          | 150    |  |  |  |  |
| МСВ       | Maximum number of luminaires |        |  |  |  |  |
| B-16 A    | 24                           | 12     |  |  |  |  |
| C-16 A    | 24                           | 12     |  |  |  |  |