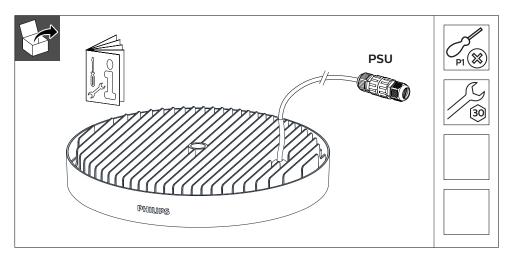

- The luminaire shall be installed by a qualified electrician and wired in accordance with the latest IEE electrical regulations or the national requirements . Do not switch the luminaire on before completing installation.

- The height between luminous surface and ground suggested be more than 5m; and the height between bottom of luminaire and mounting surface must be more than 0.3m. If customer require the luminous surface levelness < 1°, pipe mounting method is recommended, and suggest to use gradienter to precisely measure and adjust. If the external flexible cable or cord of this luminaire is damaged. It shall be exclusively replaced by the manufacturer or his service agent or a similar qualified person in order
- The light source contained in this luminaire shall only be replaced by the manufacturer or his service agent or a similar qualified person. The corrosive atmosphere or hazardous materials such as sulfur, chlorine, phthalate, etc must be avoided during the use and storage.
- Luminaire don't have any evaluation on additional protective measures to prevent luminaire from high-altitude falling and windproof structure, therefore it can't be used as flood and tunnel luminaire.
- Not suitable for use in harsh vibration and often causing vibration or swinging environment. Also not suitable for area prone to hurricane and extreme winds.
- Installer needs to be arrange the Chain / Pipe for mounting. The default product is supplied with a mounting hook Do not stare at the operating light source.