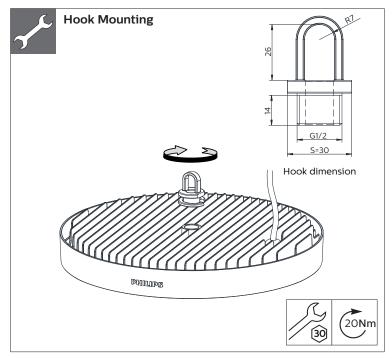

- The height between luminous surface and ground suggested be more than 5m; and the height between bottom of luminaire and mounting surface must be more than 0.3m. If customer require the luminous surface levelness < 1°, pipe mounting method is recommended, and suggest to use gradienter to precisely measure and adjust. If the external flexible cable or cord of this luminaire is damaged. It shall be exclusively replaced by the manufacturer or his service agent or a similar qualified person in order
- The light source contained in this luminaire shall only be replaced by the manufacturer or his service agent or a similar qualified person. The corrosive atmosphere or hazardous materials such as sulfur, chlorine, phthalate, etc must be avoided during the use and storage.
- Luminaire don't have any evaluation on additional protective measures to prevent luminaire from high-altitude falling and windproof structure, therefore it can't be used as flood and tunnel luminaire.
- Not suitable for use in harsh vibration and often causing vibration or swinging environment. Also not suitable for area prone to hurricane and extreme winds.
- Installer needs to be arrange the Chain / Pipe for mounting. The default product is supplied with a mounting hook Do not stare at the operating light source.