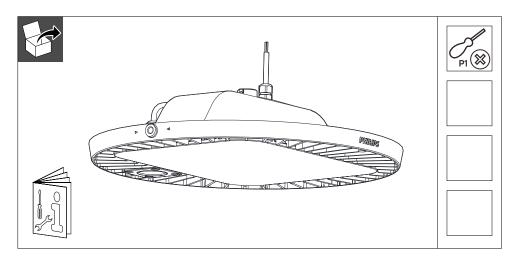

Wb

Нb

Ø15

65

Wb

- To make sure sonsor works well, require the luminous surface levelness <1°, the pipe mounting method is recommended,
- and suggest to use gradienter to precisely measure and adjust.
- The luminaire shall be installed or maintained by a qualified electrician and wired in accordance with the latest
- IEE electrical regulations or the national requirements.
- If the external flexible cable or cord of this luminaire is damaged, it shall be exclusively replaced by the manufacturer
- or his service agent or a similar qualified person in order to avoid a hazard.
- The light source contained in this luminaire shall only be replaced by the manufacturer or his service agent or a similar
- qualified person.
  - To make sure sonsor works well, require the luminous surface levelness<1°, the pipe mounting method is recommended, and suggest to use gradienter to precisely measure and adjust.