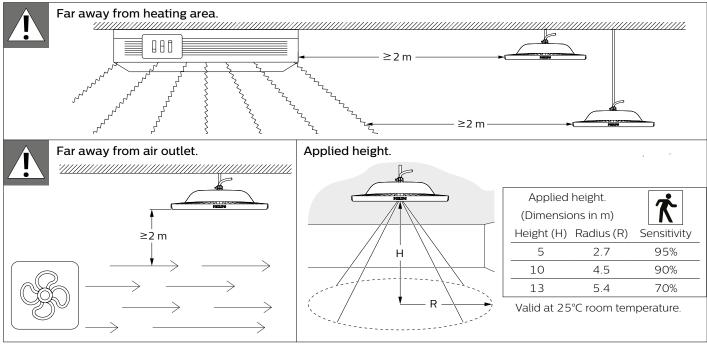

220V 240V







Optional:







-50

Hь

|                                 | System<br>lumen (lm) | CCT  | P(W) | Optics | D   | Н   | kg  |
|---------------------------------|----------------------|------|------|--------|-----|-----|-----|
| BY120P G3 LED105S/840 PIR WB GR | - 10500 -            | 4000 | 0.5  | ·      | 379 | 96  | 3.4 |
| BY120P G3 LED105S/865 PIR WB GR |                      | 6500 | 85   | WD     |     |     |     |
| BY121P G3 LED205S/840 PIR WB GR | 20500                | 4000 | 155  | WB     | 452 | 107 | 4.9 |
| BY121PG3 LED205S/865 PIR WB GR  | 20500                | 6500 | 155  |        | 432 | 107 | 4.9 |

Wb

Нb



Ø15

65

Wb













- To make sure sonsor works well, require the luminous surface levelness <1°, the pipe mounting method is recommended,
- and suggest to use gradienter to precisely measure and adjust.
- The luminaire shall be installed or maintained by a qualified electrician and wired in accordance with the latest
- IEE electrical regulations or the national requirements.
- If the external flexible cable or cord of this luminaire is damaged, it shall be exclusively replaced by the manufacturer
- or his service agent or a similar qualified person in order to avoid a hazard.
- The light source contained in this luminaire shall only be replaced by the manufacturer or his service agent or a similar
- qualified person.
  - To make sure sonsor works well, require the luminous surface levelness<1°, the pipe