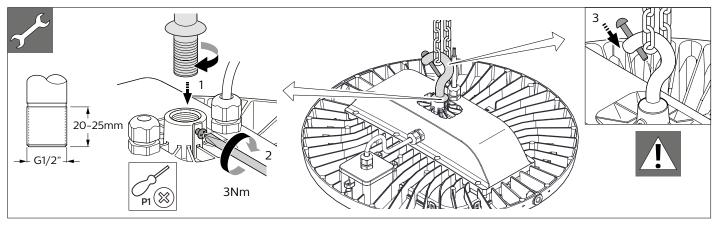

Wb

Нb

Ø15

65

Wb

- To make sure sonsor works well, require the luminous surface levelness <1°, the pipe mounting method is recommended,
- and suggest to use gradienter to precisely measure and adjust.
- The luminaire shall be installed or maintained by a qualified electrician and wired in accordance with the latest
- IEE electrical regulations or the national requirements.
- If the external flexible cable or cord of this luminaire is damaged, it shall be exclusively replaced by the manufacturer
- or his service agent or a similar qualified person in order to avoid a hazard.
- The light source contained in this luminaire shall only be replaced by the manufacturer or his service agent or a similar
- qualified person.
  - To make sure sonsor works well, require the luminous surface levelness<1°, the pipe mounting method is recommended, and suggest to use gradienter to precisely measure and adjust.