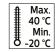

Wb

Нb

Ø15

65

Wb

- To make sure sonsor works well, require the luminous surface levelness <1°, the pipe mounting method is recommended,
- and suggest to use gradienter to precisely measure and adjust.
- The luminaire shall be installed or maintained by a qualified electrician and wired in accordance with the latest
- IEE electrical regulations or the national requirements.
- If the external flexible cable or cord of this luminaire is damaged, it shall be exclusively replaced by the manufacturer
- or his service agent or a similar qualified person in order to avoid a hazard.
- The light source contained in this luminaire shall only be replaced by the manufacturer or his service agent or a similar
- qualified person.
  - To make sure sonsor works well, require the luminous surface levelness<1°, the pipe mounting method is recommended, and suggest to use gradienter to precisely measure and adjust.