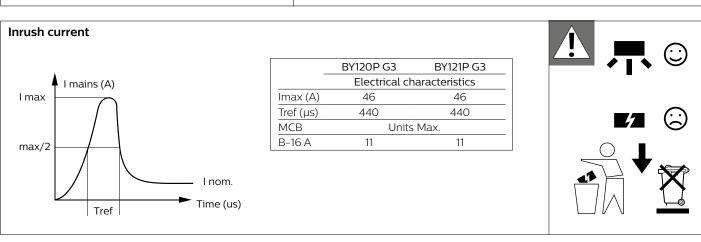

220V 240V

Optional:

-50

Hь

|                                 | System<br>lumen (lm) | CCT  | P(W) | Optics | D   | Н   | kg  |
|---------------------------------|----------------------|------|------|--------|-----|-----|-----|
| BY120P G3 LED105S/840 PIR WB GR | - 10500 -            | 4000 | 0.5  | ·      | 379 | 96  | 3.4 |
| BY120P G3 LED105S/865 PIR WB GR |                      | 6500 | 85   | WD     |     |     |     |
| BY121P G3 LED205S/840 PIR WB GR | 20500                | 4000 | 155  | WB     | 452 | 107 | 4.9 |
| BY121PG3 LED205S/865 PIR WB GR  | 20500                | 6500 | 155  |        | 432 | 107 | 4.9 |