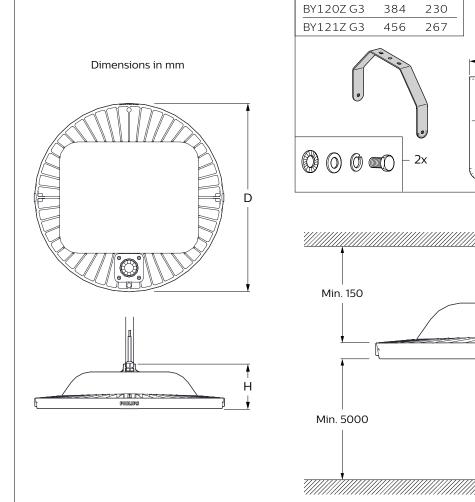

Wb

Нb

Ø15

65

Wb

- To make sure sonsor works well, require the luminous surface levelness <1°, the pipe mounting method is recommended,
- and suggest to use gradienter to precisely measure and adjust.
- The luminaire shall be installed or maintained by a qualified electrician and wired in accordance with the latest
- IEE electrical regulations or the national requirements.
- If the external flexible cable or cord of this luminaire is damaged, it shall be exclusively replaced by the manufacturer
- or his service agent or a similar qualified person in order to avoid a hazard.
- The light source contained in this luminaire shall only be replaced by the manufacturer or his service agent or a similar
- qualified person.
  - To make sure sonsor works well, require the luminous surface levelness<1°, the pipe mounting method is recommended, and suggest to use gradienter to precisely measure and adjust.