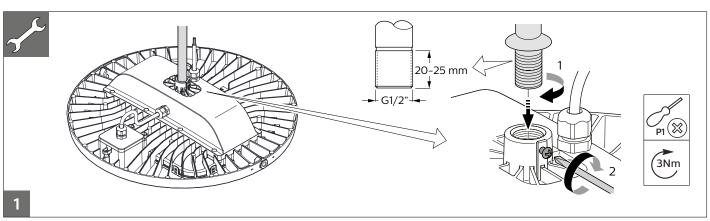

Wb

Нb

Ø15

65

Wb

- To make sure sonsor works well, require the luminous surface levelness <1°, the pipe mounting method is recommended,
- and suggest to use gradienter to precisely measure and adjust.
- The luminaire shall be installed or maintained by a qualified electrician and wired in accordance with the latest
- IEE electrical regulations or the national requirements.
- If the external flexible cable or cord of this luminaire is damaged, it shall be exclusively replaced by the manufacturer
- or his service agent or a similar qualified person in order to avoid a hazard.
- The light source contained in this luminaire shall only be replaced by the manufacturer or his service agent or a similar
- qualified person.
  - To make sure sonsor works well, require the luminous surface levelness<1°, the pipe mounting method is recommended, and suggest to use gradienter to precisely measure and adjust.