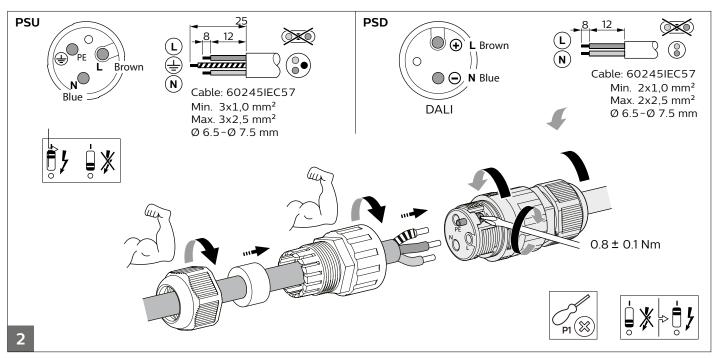

Wb

Нb

Ø15

65

Wb

- To make sure sonsor works well, require the luminous surface levelness <1°, the pipe mounting method is recommended,
- and suggest to use gradienter to precisely measure and adjust.
- The luminaire shall be installed or maintained by a qualified electrician and wired in accordance with the latest
- IEE electrical regulations or the national requirements.
- If the external flexible cable or cord of this luminaire is damaged, it shall be exclusively replaced by the manufacturer
- or his service agent or a similar qualified person in order to avoid a hazard.
- The light source contained in this luminaire shall only be replaced by the manufacturer or his service agent or a similar
- qualified person.
  - To make sure sonsor works well, require the luminous surface levelness<1°, the pipe mounting method is recommended, and suggest to use gradienter to precisely measure and adjust.