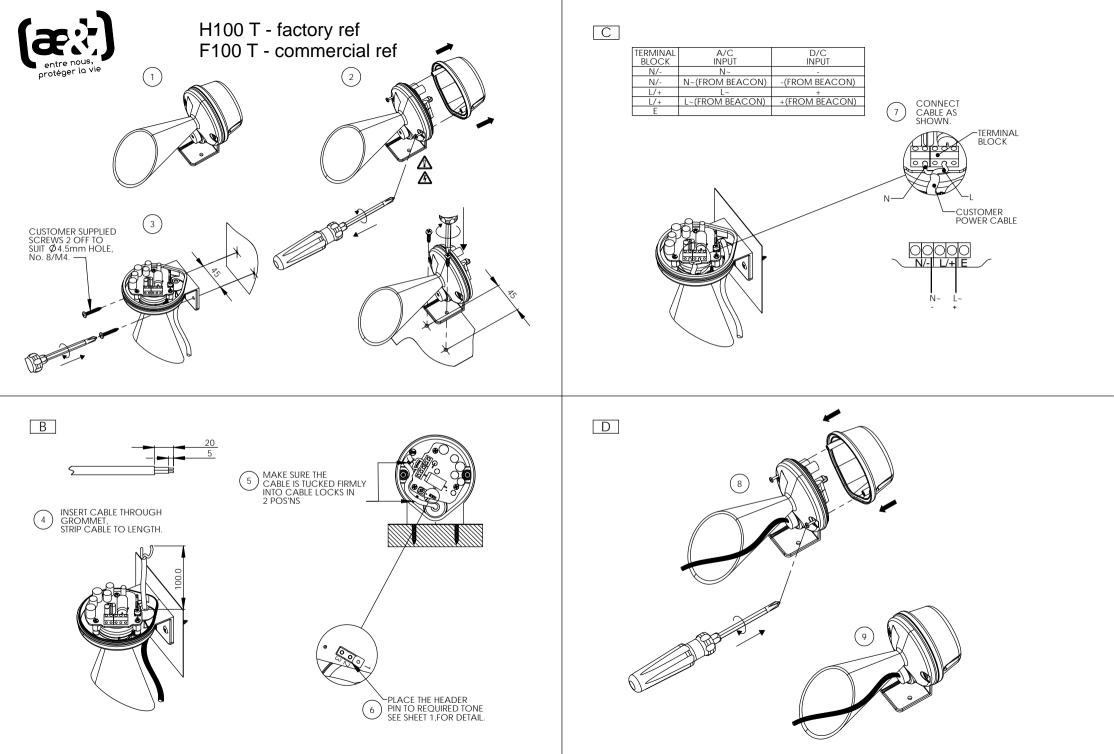

F100 T - commercial ref

H100 T - factory ref

Trumpet Horn IP Rating: IP65 Temp: -25 °C to +50 °C Unit weight: 148g ČЕ

Order code Voltage H100T030G 12-30V

- AC/DC 12V dc 10mA ٠
- 24V dc .
- 24mA 12V ac 50/60Hz 30mA .
- 24V ac 50Hz 62mA .

H100T230G 40-260V AC/DC

- 48V dc 15mA
- 48V ac 50/60Hz 25mA
- 115V dc 6mA .
- 230V dc .
- 3mA .
- 115V ac 50/60Hz 19mA 230V ac 50/60Hz 10mA .

Dimensions: 94.2 x 177.5mm 1.5mm<sup>2</sup> terminals Cable entry: 1 x 5-7mm push through grommet

С

В

- **ATTENTION:** Installation must be carried out by an electrician in compliance with the latest codes and regulations.
- ATTENTION: Disconnect from power source before installation or service to prevent electric shock.