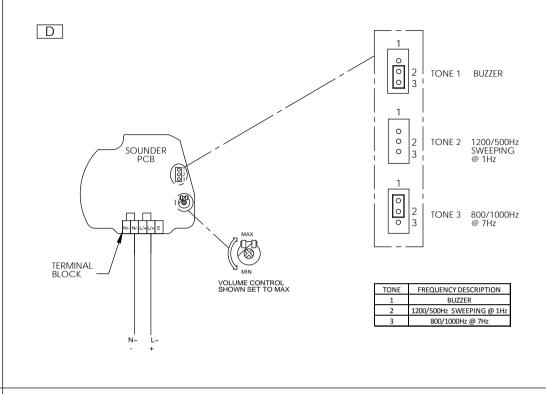

H100T230G 40-260V AC/DC

- 48V dc 15mA
- 48V ac 50/60Hz 25mA
- 115V dc 6mA .
- 230V dc .
- 3mA .
- 115V ac 50/60Hz 19mA 230V ac 50/60Hz 10mA .

Dimensions: 94.2 x 177.5mm 1.5mm<sup>2</sup> terminals Cable entry: 1 x 5-7mm push through grommet