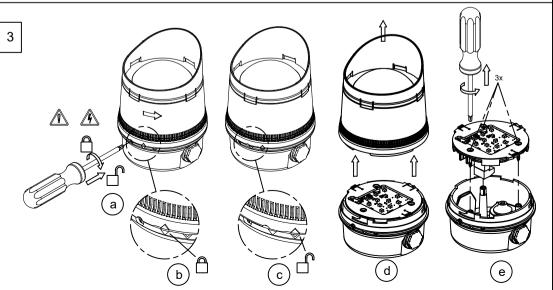

## Warnings

ATTENTION: Installation must be carried out by an electrician in compliance with the latest codes and regulations.

ATTENTION: Disconnect from power source before installation or service to prevent electric shock.