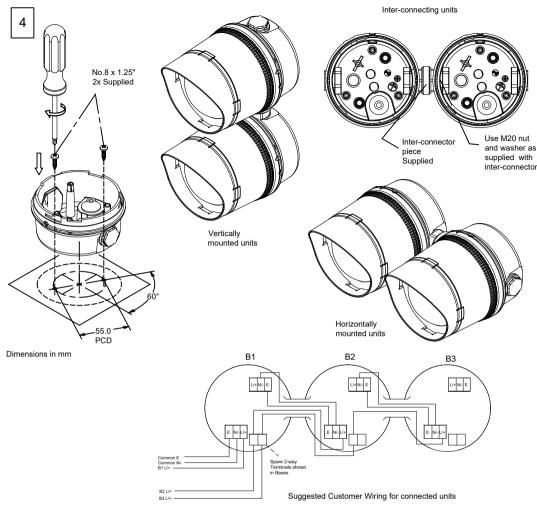

Multi-unit connection possible using connector supplied O450 and O350 units are interconnectable

D116-00-001-IS Issue 2

Sheet 1 of 2 08/12/2020

Tel: +33 (0)5 59 06 06 00

email: info@aet.fr web: www.aet.fr

Optional Accessories

EQO350 Mounting bracket kit for linked multiple O350 type units.

## 6 AC Terminals

D116-00-001-IS Issue 2

Sheet 1 of 2 08/12/2020 Tel: +33 (0)5 59 06 06 00 email: info@aet.fr web: www.aet.fr