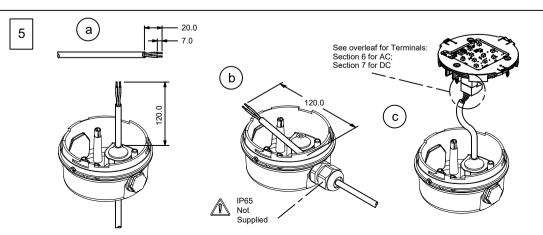

2 x Pluggable, 0.2 - 2.5mm<sup>2</sup> / AWG24 - AWG12 Cable entry: 1 x 5-7mm push through grommet

2 x M20 cable entry (IP65)

Order code Voltage

O350HLED024X 10-14V DC (12VDC Customer Set if required) 16-33V DC (24VDC Mode Set as Default)

O350HLED230X 48-260V AC 50/60Hz 48-260V AC 50/60Hz

48 - 260V DC

Current

160mA@12V DC 180mA @ 24V DC 90mA @ 230V AC 55mA @ 115V AC

X = Lens colour

0 = Clear 2 = Amber 3 = Red 4 = Blue

5 = Yellow

6 = Green

Multi-unit connection possible using connector supplied O450 and O350 units are interconnectable

D116-00-001-IS Issue 2

Sheet 1 of 2 08/12/2020

Tel: +33 (0)5 59 06 06 00

email: info@aet.fr web: www.aet.fr