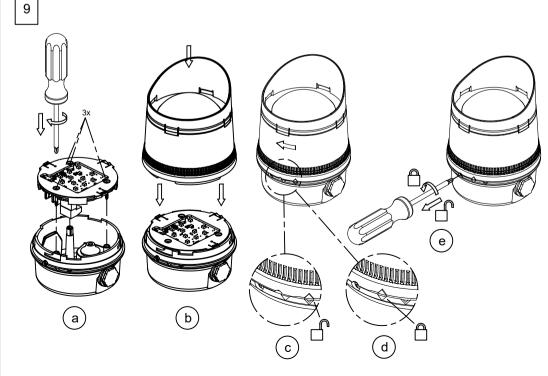

## Warnings

ATTENTION: Installation must be carried out by an electrician in compliance with the latest codes and regulations.

ATTENTION: Disconnect from power source before installation or service to prevent electric shock.