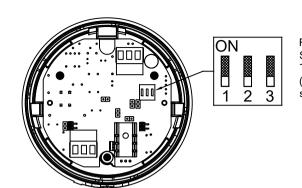

## Flash Settings (All Units)

Flash Mode Dip Switch Shown with 1-OFF, 2-OFF, 3-OFF (0 0 0). This denotes flash mode Steady On (Default setting). For further flash modes, see table below

| Switch  | Flash Mode             |
|---------|------------------------|
| Setting |                        |
| (0 0 0) | Steady On              |
| (1 0 0) | Blinking               |
| (0 1 0) | Flashing 1Hz           |
| (1 1 0) | Flashing 1.5Hz         |
| (0 0 1) | Flashing Double Strike |
| (1 0 1) | Flashing Triple Strike |
| (0 1 1) | Flashing 2Hz           |
| (1 1 1) | Flashing - Temporal    |