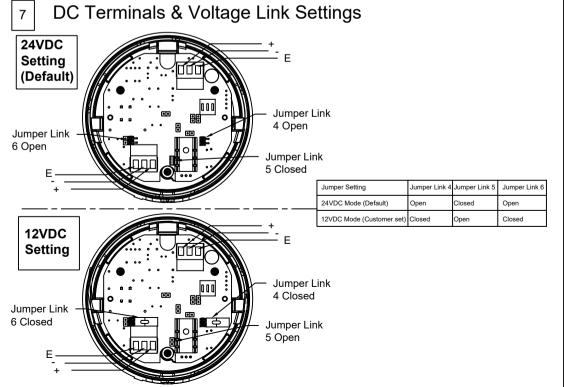

2 x Pluggable, 0.2 - 2.5mm<sup>2</sup> / AWG24 - AWG12 Cable entry: 1 x 5-7mm push through grommet

2 x M20 cable entry (IP65)

Order code Voltage

O350HLED024X 10-14V DC (12VDC Customer Set if required) 16-33V DC (24VDC Mode Set as Default)