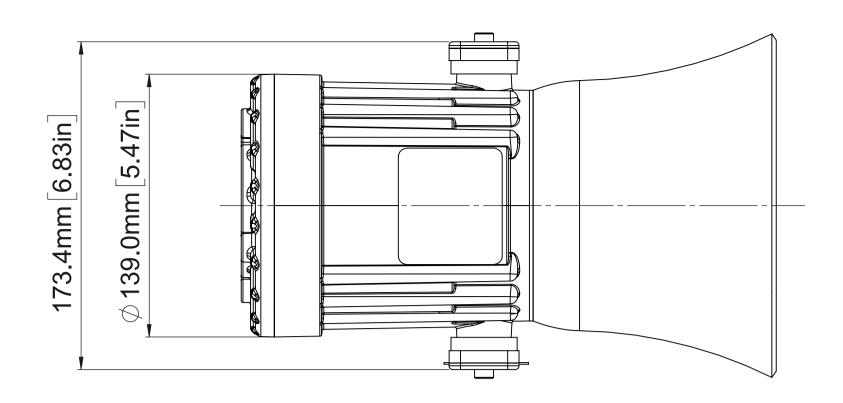

SCRAP VIEW IN DIRECTION 'A'

E2S PART NO.

**DESCRIPTION** 

GNExS1F GNExL1F GNEx S1 FLARE ALARM SOUNDER (Ex d VERSION)
GNEx L1 FLARE LOUDSPEAKER (Ex d VERSION)

**DATA REFERENCE** 

1-22-010 1-22-100

| DRAWING TO BS8888:2000<br>GEOMETRIC TOLERANCES TO ISO1101:1983 | DRAWN      | DATE     | SURFACE FINISH   | WEIG  |
|----------------------------------------------------------------|------------|----------|------------------|-------|
| LINEAR DIMENSIONAL TOLS ANGULAR DIMENSIONAL TOLS               | J. SPILLER | 23/03/21 | MATERIAL         |       |
| ANGULAR DIMENSIONAL TOLS                                       | CHECKED    | DATE     | GRP              |       |
| STANDARDS                                                      | R.POTTS    | 23/03/21 | <b>O</b> 11.     |       |
| GNEx Range                                                     | APPROVED   | DATE     | ALTERNATIVE MATE | CRIAL |
| ONEX Rang                                                      | R.POTTS    | 23/03/21 |                  |       |