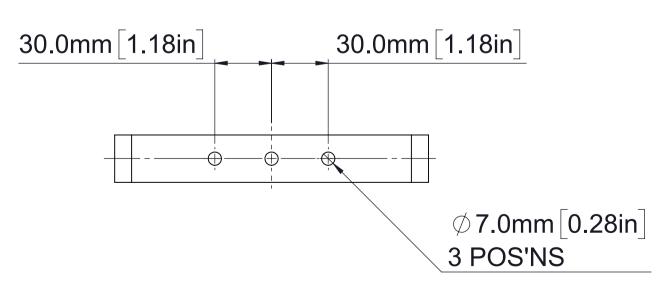

SCRAP VIEW IN DIRECTION 'A'

E2S PART NO.

**DESCRIPTION** 

GNExS1F GNExL1F GNEx S1 FLARE ALARM SOUNDER (Ex d VERSION)
GNEx L1 FLARE LOUDSPEAKER (Ex d VERSION)

**DATA REFERENCE** 

1-22-010 1-22-100

| DRAWING TO BS8888:2000<br>GEOMETRIC TOLERANCES TO ISO1101:1983 | DRAWN      | DATE     | SURFACE FINISH   | WEIG  |
|----------------------------------------------------------------|------------|----------|------------------|-------|
| LINEAR DIMENSIONAL TOLS ANGULAR DIMENSIONAL TOLS               | J. SPILLER | 23/03/21 | MATERIAL         |       |
| ANGULAR DIMENSIONAL TOLS                                       | CHECKED    | DATE     | GRP              |       |
| STANDARDS                                                      | R.POTTS    | 23/03/21 | <b>O</b> 11.     |       |
| GNEx Range                                                     | APPROVED   | DATE     | ALTERNATIVE MATE | CRIAL |
| ONEX Rang                                                      | R.POTTS    | 23/03/21 |                  |       |