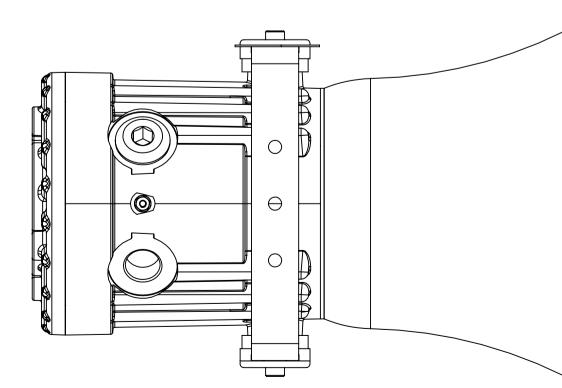

SCRAP VIEW IN DIRECTION 'A'

E2S PART NO.

**DESCRIPTION** 

GNExS1F GNExL1F GNEx S1 FLARE ALARM SOUNDER (Ex d VERSION)
GNEx L1 FLARE LOUDSPEAKER (Ex d VERSION)

**DATA REFERENCE** 

1-22-010 1-22-100

| DRAWING TO BS8888:2000<br>GEOMETRIC TOLERANCES TO ISO1101:1983 | DRAWN      | DATE     | SURFACE FINISH   | WEIG  |
|----------------------------------------------------------------|------------|----------|------------------|-------|
| LINEAR DIMENSIONAL TOLS ANGULAR DIMENSIONAL TOLS               | J. SPILLER | 23/03/21 | MATERIAL         |       |
| ANGULAR DIMENSIONAL TOLS                                       | CHECKED    | DATE     | GRP              |       |
| STANDARDS                                                      | R.POTTS    | 23/03/21 | <b>O</b> 11.     |       |
| GNEx Range                                                     | APPROVED   | DATE     | ALTERNATIVE MATE | CRIAL |
| ONEX Rang                                                      | R.POTTS    | 23/03/21 |                  |       |