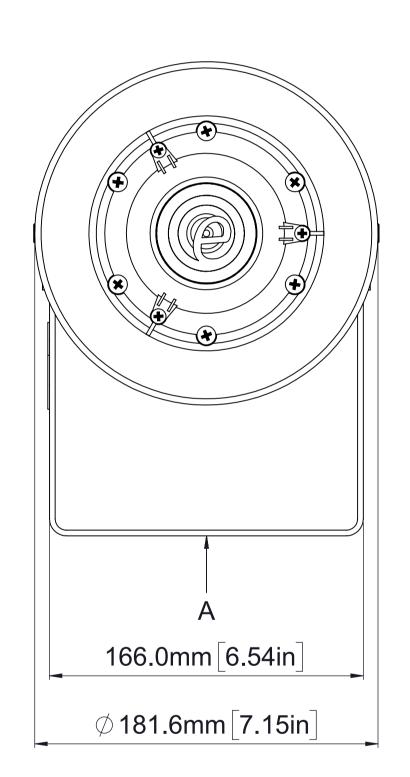

SCRAP VIEW IN DIRECTION 'A'

E2S PART NO.

**DESCRIPTION** 

GNExS1F GNExL1F GNEx S1 FLARE ALARM SOUNDER (Ex d VERSION)
GNEx L1 FLARE LOUDSPEAKER (Ex d VERSION)

**DATA REFERENCE** 

1-22-010 1-22-100

| DRAWING TO BS8888:2000<br>GEOMETRIC TOLERANCES TO ISO1101:1983 | DRAWN      | DATE     | SURFACE FINISH   | WEIG  |
|----------------------------------------------------------------|------------|----------|------------------|-------|
| LINEAR DIMENSIONAL TOLS ANGULAR DIMENSIONAL TOLS               | J. SPILLER | 23/03/21 | MATERIAL         |       |
| ANGULAR DIMENSIONAL TOLS                                       | CHECKED    | DATE     | GRP              |       |
| STANDARDS                                                      | R.POTTS    | 23/03/21 | <b>O</b> 11.     |       |
| GNEx Range                                                     | APPROVED   | DATE     | ALTERNATIVE MATE | CRIAL |
| ONEX Rang                                                      | R.POTTS    | 23/03/21 |                  |       |