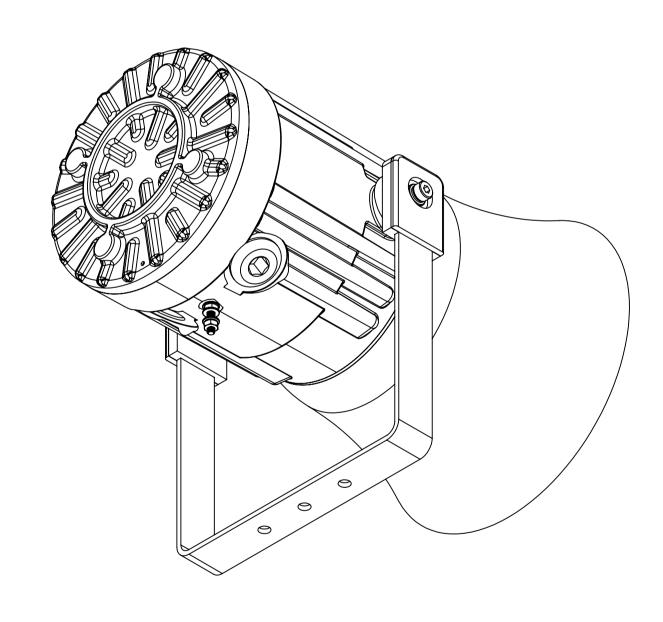

SCRAP VIEW IN DIRECTION 'A'

E2S PART NO.

**DESCRIPTION** 

GNExS1F GNExL1F GNEx S1 FLARE ALARM SOUNDER (Ex d VERSION)
GNEx L1 FLARE LOUDSPEAKER (Ex d VERSION)

**DATA REFERENCE** 

1-22-010 1-22-100

| DRAWING TO BS8888:2000<br>GEOMETRIC TOLERANCES TO ISO1101:1983 | DRAWN      | DATE     | SURFACE FINISH   | WEIG  |
|----------------------------------------------------------------|------------|----------|------------------|-------|
| LINEAR DIMENSIONAL TOLS ANGULAR DIMENSIONAL TOLS               | J. SPILLER | 23/03/21 | MATERIAL         |       |
| ANGULAR DIMENSIONAL TOLS                                       | CHECKED    | DATE     | GRP              |       |
| STANDARDS                                                      | R.POTTS    | 23/03/21 | <b>O</b> 11.     |       |
| GNEx Range                                                     | APPROVED   | DATE     | ALTERNATIVE MATE | CRIAL |
| ONEX Rang                                                      | R.POTTS    | 23/03/21 |                  |       |