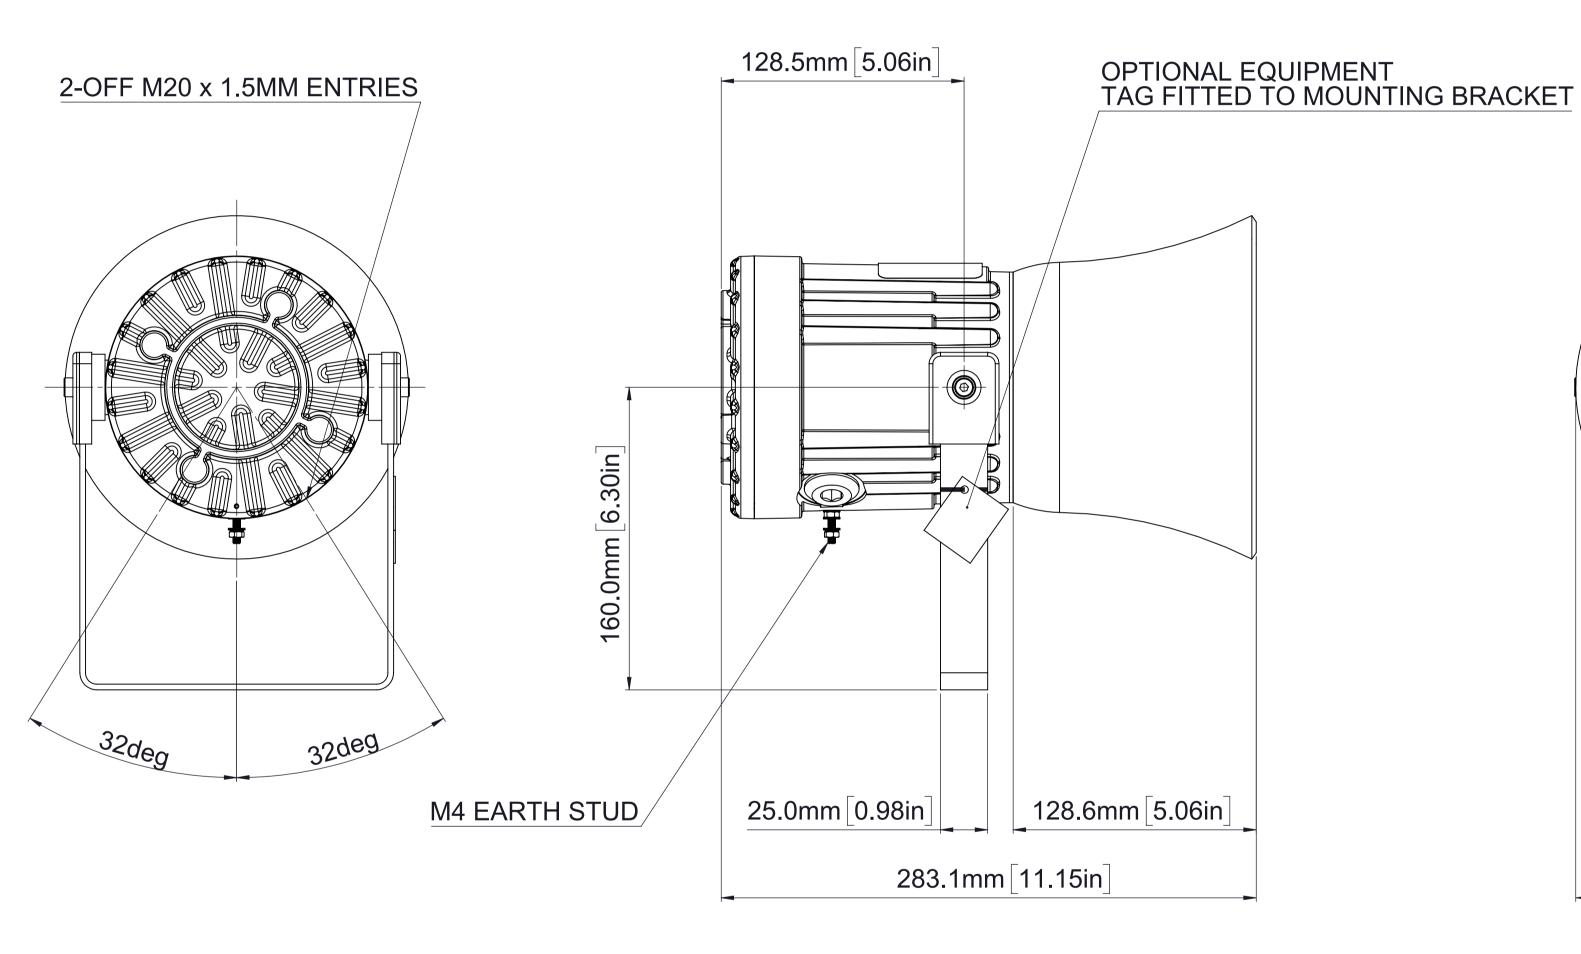

SCRAP VIEW IN DIRECTION 'A'

E2S PART NO.

**DESCRIPTION** 

GNExS1F GNExL1F GNEx S1 FLARE ALARM SOUNDER (Ex d VERSION)
GNEx L1 FLARE LOUDSPEAKER (Ex d VERSION)

**DATA REFERENCE** 

1-22-010 1-22-100

| DRAWING TO BS8888:2000<br>GEOMETRIC TOLERANCES TO ISO1101:1983 | DRAWN      | DATE     | SURFACE FINISH   | WEIG  |
|----------------------------------------------------------------|------------|----------|------------------|-------|
| LINEAR DIMENSIONAL TOLS ANGULAR DIMENSIONAL TOLS               | J. SPILLER | 23/03/21 | MATERIAL         |       |
| ANGULAR DIMENSIONAL TOLS                                       | CHECKED    | DATE     | GRP              |       |
| STANDARDS                                                      | R.POTTS    | 23/03/21 | <b>O</b> 11.     |       |
| GNEx Range                                                     | APPROVED   | DATE     | ALTERNATIVE MATE | CRIAL |
| ONEX Rang                                                      | R.POTTS    | 23/03/21 |                  |       |