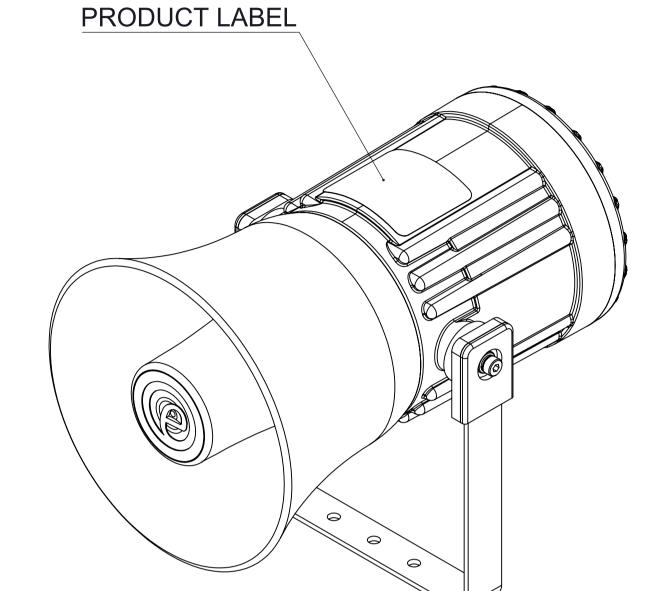

SCRAP VIEW IN DIRECTION 'A'

E2S PART NO.

**DESCRIPTION** 

GNExS1F GNExL1F GNEx S1 FLARE ALARM SOUNDER (Ex d VERSION)
GNEx L1 FLARE LOUDSPEAKER (Ex d VERSION)

**DATA REFERENCE** 

1-22-010 1-22-100

| DRAWING TO BS8888:2000<br>GEOMETRIC TOLERANCES TO ISO1101:1983 | DRAWN      | DATE     | SURFACE FINISH   | WEIG  |
|----------------------------------------------------------------|------------|----------|------------------|-------|
| LINEAR DIMENSIONAL TOLS ANGULAR DIMENSIONAL TOLS               | J. SPILLER | 23/03/21 | MATERIAL         |       |
| ANGULAR DIMENSIONAL TOLS                                       | CHECKED    | DATE     | GRP              |       |
| STANDARDS                                                      | R.POTTS    | 23/03/21 | <b>O</b> 11.     |       |
| GNEx Range                                                     | APPROVED   | DATE     | ALTERNATIVE MATE | CRIAL |
| ONEX Rang                                                      | R.POTTS    | 23/03/21 |                  |       |