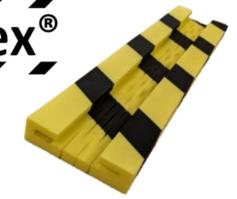

#### **Technical characteristics**

Material: Polyethylene (PE)

Color: Yellow/Black Length: 780 mm Width: 155 mm Thickness: 40 mm Weight: 0.29 kg

Mounting: Recessed

Packaging: Set of 2 pieces

In a carton of 810 mm x 650 mm x 65 mm

### **Examples of applications**

Steel beams IPN and IPE.