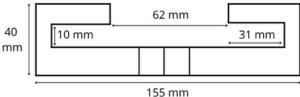

#### **Technical characteristics**

Material: Polyethylene (PE)

Color: Yellow/Black Length: 780 mm Width: 155 mm Thickness: 40 mm Weight: 0.29 kg

Mounting: Recessed

Packaging: Set of 2 pieces

In a carton of 810 mm x 650 mm x 65 mm