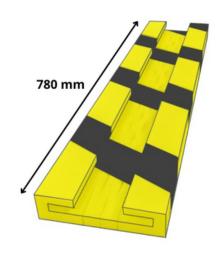

#### **Technical characteristics**

Material: Polyethylene (PE)

Color: Yellow/Black Length: 780 mm Width: 155 mm Thickness: 40 mm Weight: 0.29 kg

Mounting: Recessed

Packaging: Set of 2 pieces

In a carton of 810 mm x 650 mm x 65 mm