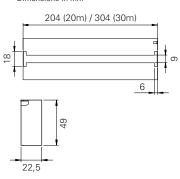

## **Emergency lighting Self Contained**

CrystalWay - Metallic base cover





# A touch of class for your projects New CrystalWay metallic base cover

CrystalWay is now worldwide recognized as a reference for high quality, aesthetic and great performance exit sign. It brings together a range of flexible mounting options and a modern yet discreet design perfectly suited to modern office and commercial buildings where a high-end aesthetic is required.

Today, you can add a "touch of class" in your projects with the stainless steel cover which can be easily clipped on the base of the luminaire in a few seconds without any tool, giving to the luminaire a more exclusive appearance.

#### Dimensions in mm



#### Features

- High-quality stainless steel V2A
- Simple tool-free installation
- · Suitable for retrofitting

### Order codes

| Order code  | Description                                            |
|-------------|--------------------------------------------------------|
| 40071708300 | Stainless steel cover for CrystalWay 20m SelfContained |
| 40071708287 | Stainless steel cover for CrystalWay 30m SelfContained |



Eaton Industries Manufacturing GmbH Electrical Sector EMEA Route de la Longeraie 7 1110 Morges, Switzerland Eaton.eu

© 2019 Eaton Corporation All Rights Reserved June 2019

www.eaton.com

Changes to the products, to the information contained in this document, and to prices are reserved; so are errors and omissions. Only order confirmations and technical documentation by