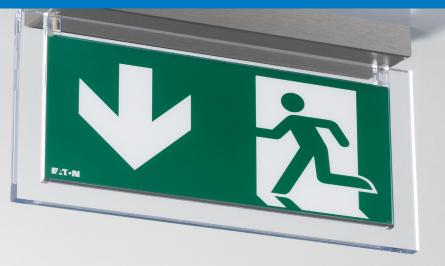

# A touch of class for your projects New CrystalWay metallic base cover

CrystalWay is now worldwide recognized as a reference for high quality, aesthetic and great performance exit sign. It brings together a range of flexible mounting options and a modern yet discreet design perfectly suited to modern office and commercial buildings where a high-end aesthetic is required.

Today, you can add a "touch of class" in your projects with the stainless steel cover which can be easily clipped on the base of the luminaire in a few seconds without any tool, giving to the luminaire a more exclusive appearance.