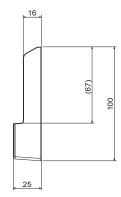

### Figure



#### **Dimensions**





#### Descriptions

- The controller holder allows you to place the remote controller on the wall.
- · It helps to prevent the remote controller, from being misplaced.

# pplicable Models

- MSZ-RW25VG
- MSZ-RW35VG
- MSZ-RW50VG
- MSZ-LN18VG2W
- MSZ-LN25VG2W
- MSZ-LN35VG2W
- MSZ-LN50VG2W
- MSZ-LN60VG2W
- MSZ-FT25VG ■ MSZ-FT35VG
- MSZ-FT50VG
- MSZ-AP15VG
- MSZ-AP20VG
- MSZ-AP25VG
- MSZ-AP35VG
- MSZ-AP42VG
- MSZ-AP50VG ■ MSZ-AP60VG
- MSZ-AP71VG

■ MSZ-EF18VGW,B,S

■ MFZ-KT25VG

■ MFZ-KT35VG

■ MFZ-KT50VG

■ MFZ-KT60VG

**■** MFZ-KW25VG

■ MFZ-KW35VG

■ MFZ-KW50VG

■ MFZ-KW60VG

**■** MLZ-KP25VF

■ MLZ-KP35VF

**■** MLZ-KP50VF

- MSZ-EF22VGW,B,S
- MSZ-EF25VGW,B,S
- MSZ-EF35VGW,B,S
- MSZ-EF42VGW,B,S
- MSZ-EF50VGW,B,S
- MSZ-FH25VE2 ■ MSZ-FH35VE2
- MSZ-FH50VE2
- MSZ-SF15VA
- MSZ-SF20VA ■ MSZ-SF2