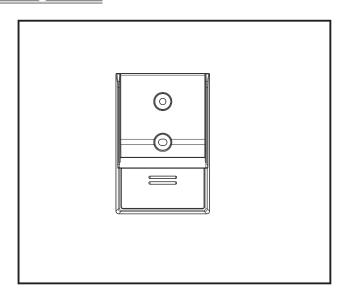

### Figure

#### Descriptions

- The controller holder allows you to place the remote controller on the wall.
- · It helps to prevent the remote controller, from being misplaced.