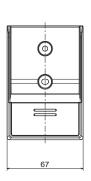

### Figure



#### **Dimensions**





#### Descriptions

- The controller holder allows you to place the remote controller on the wall.
- · It helps to prevent the remote controller, from being misplaced.

# pplicable Models

- MSZ-RW25VG
- MSZ-RW35VG
- MSZ-RW50VG
- MSZ-LN18VG2W
- MSZ-LN25VG2W
- MSZ-LN35VG2W
- MSZ-LN50VG2W
- MSZ-LN60VG2W
- MSZ-FT25VG ■ MSZ-FT35VG
- MSZ-FT50VG
- MSZ-AP15VG
- MSZ-AP20VG
- MSZ-AP25VG
- MSZ-AP35VG
- MSZ-AP42VG
- MSZ-AP50VG ■ MSZ-AP60VG
- MSZ-AP71VG

■ MSZ-EF18VGW,B,S

■ MFZ-KT25VG

■ MFZ-KT35VG

■ MFZ-KT50VG

■ MFZ-KT60VG

**■** MFZ-KW25VG

■ MFZ-KW35VG

■ MFZ-KW50VG

■ MFZ-KW60VG

**■** MLZ-KP25VF

■ MLZ-KP35VF

**■** MLZ-KP50VF

- MSZ-EF22VGW,B,S
- MSZ-EF25VGW,B,S
- MSZ-EF35VGW,B,S
- MSZ-EF42VGW,B,S
- MSZ-EF50VGW,B,S
- MSZ-FH25VE2 ■ MSZ-FH35VE2
- MSZ-FH50VE2
- MSZ-SF15VA
- MSZ-SF20VA ■ MSZ-S