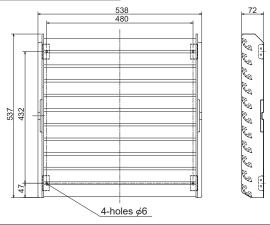

# Dimensions

# **Specifications**

| Exterior             | Color (Munsell)            | lvory (3.0Y7.8/1.1)                                                  |
|----------------------|----------------------------|----------------------------------------------------------------------|
|                      | Material/Surface treatment | Alloy hot-dip zinc-coated carbon steel sheet / Acrylic resin coating |
| Air outlet direction |                            | Upward                                                               |