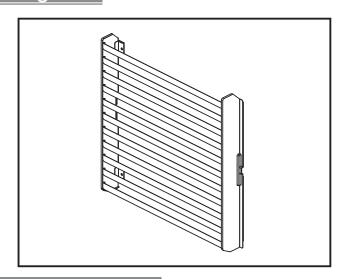

Figure

# Descriptions

The air outlet guide changes the direction of air from the outdoor unit and prevents short cycling.

## Components

| ① Air outlet guide ×1 |  | ② Screw ×4              |          |
|-----------------------|--|-------------------------|----------|
|                       |  | <b>O</b> P <b>O</b> P ( | <b>T</b> |