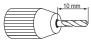

# Air outlet guide ①

The drill bit should be about 10mm long as shown in the right picture. If the drill bit is too long, it may damage the heat exchanger, the electrical parts, etc. in the outdoor unit.