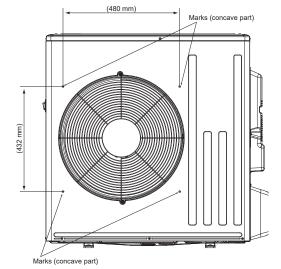

## How to Use / How to Insta

- **1. Preparations**(1) Make sure to switch off the power supply or turn off the breaker.
  - (2) Determine the position of the front panel. Drill 4 holes ( $\phi$  4.0 mm) into the front panel on the marks (concave part).

## 2. Attaching the air outlet guide Fix the air outlet guide ① with 4 screws ② .