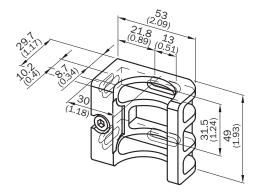

|
| Description      | FlexFix bracket for 1 device (e.g. sender or receiver), can be aligned $\pm$ 15°, including M5 screw |

#### Classifications

| eCl@ss 5.0     | 27279202 |
|----------------|----------|
| eCl@ss 5.1.4   | 27279202 |
| eCl@ss 6.0     | 27279202 |
| eCl@ss 6.2     | 27279202 |
| eCl@ss 7.0     | 27279202 |
| eCl@ss 8.0     | 27279202 |
| eCl@ss 8.1     | 27279202 |
| eCl@ss 9.0     | 27273701 |
| eCl@ss 10.0    | 27273701 |
| eCl@ss 11.0    | 27273701 |
| eCl@ss 12.0    | 27273701 |
| ETIM 5.0       | EC002024 |
| ETIM 6.0       | EC002024 |
| ETIM 7.0       | EC002024 |
| ETIM 8.0       | EC002024 |
| UNSPSC 16.0901 | 32131023 |

## Dimensional drawing (Dimensions in mm (inch))



## SICK AT A GLANCE

SICK is one of the leading manufacturers of intelligent sensors and sensor solutions for industrial applications. A unique range of products and services creates the perfect basis for controlling processes securely and efficiently, protecting individuals from accidents and preventing damage to the environment.

We have extensive experience in a wide range of industries and understand their processes and requirements. With intelligent sensors, we can deliver exactly what our customers need. In application centers in Europe, Asia and North America, system solutions are tested and optimized in accordance with customer specifications. All this makes us a reliable supplier and development partner.

Comprehensive services complete our offering: SICK LifeTime Services provi