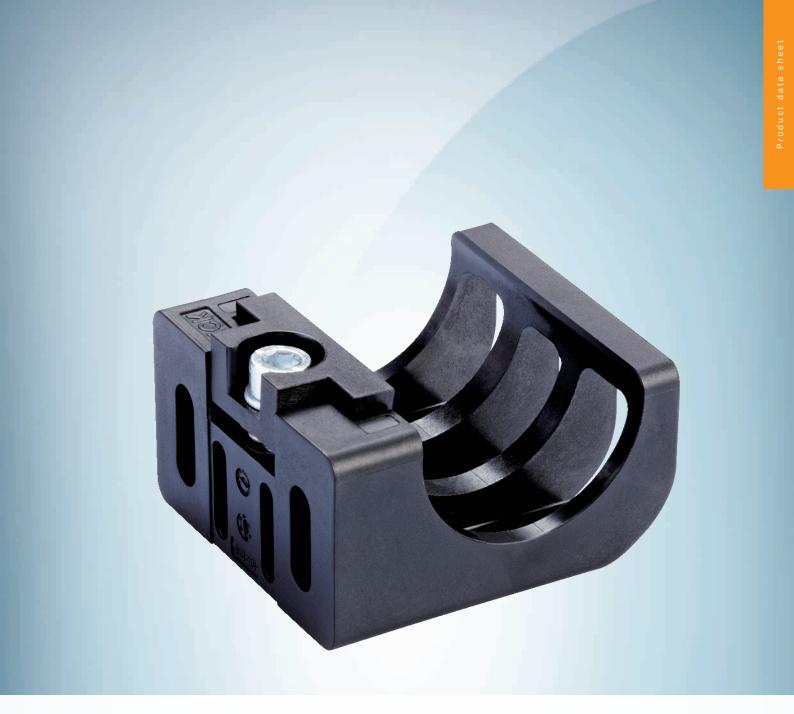

### Technical specifications

| Accessory group  | Terminal and alignment brackets                                                                      |
|------------------|------------------------------------------------------------------------------------------------------|
| Accessory family | Alignment brackets                                                                                   |
| Material         | Plastic                                                                                              |
| Packing unit     | 2 pieces                                                                                             |
| Description      | FlexFix bracket for 1 device (e.g. sender or receiver), can be aligned $\pm$ 15°, including M5 screw |