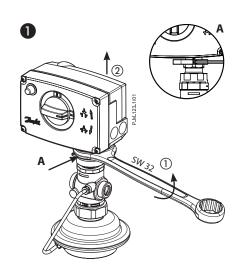

# **Service kits**

| PN 16 (DN 15-32) / PN 25 (DN 15-25) | PN 25 (DN 32-50) |                    |
|-------------------------------------|------------------|--------------------|
|                                     |                  | AMV(E) SW 32 25 Nm |
| Max. 45 Nm                          | Max. 45 Nm       |                    |

### PN 16 DN 15-32

© Danfoss | 2017.03 VI.CL.I2.00 | 1