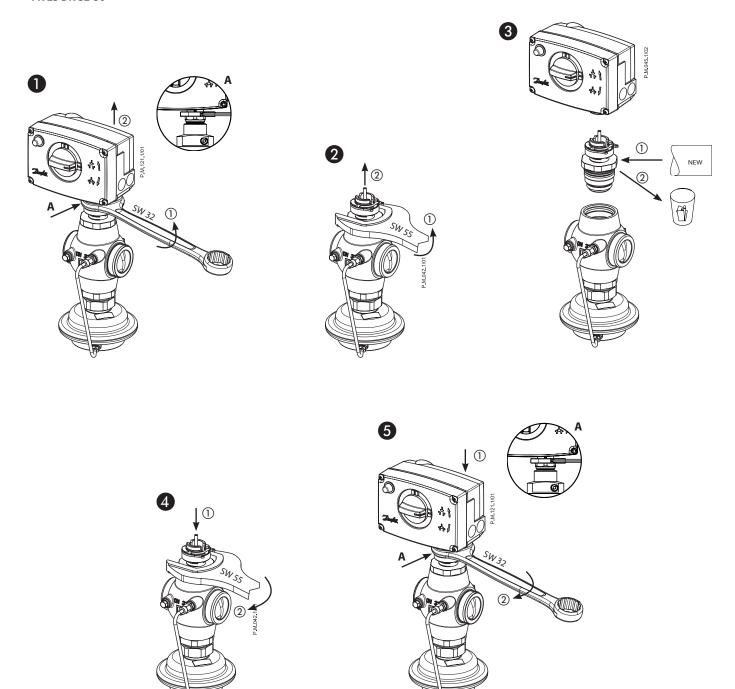

### PN 16 DN 15-32

© Danfoss | 2017.03 VI.CL.I2.00 | 1

### PN 25 DN 15-32

2 | © Danfoss | 2017.03 VI.CL.I2.00

### PN 25 DN 32-50

Danfoss can accept no responsibility for possible errors in catalogues, brochures and other printed material. Danfoss reserves the right to alter its products without notice. This also applies to products already on order provided that such alterations can be made without subsequential changes being necessary in specifications already agreed.