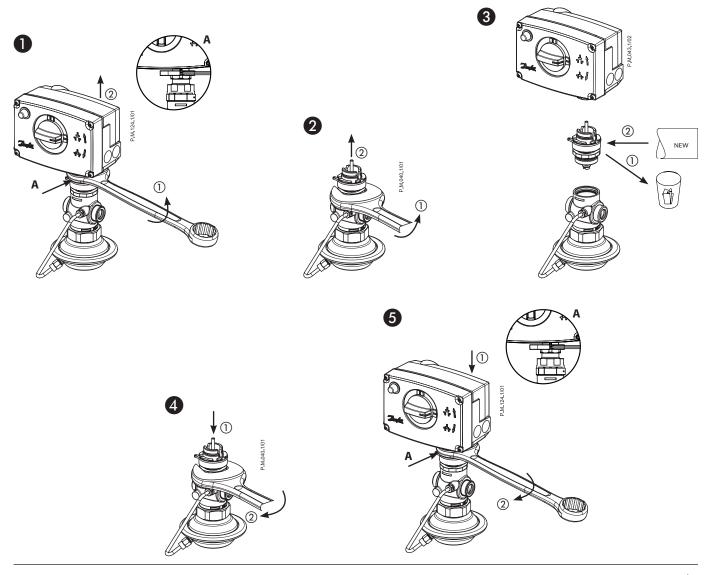

# **Service kits**

| PN 16 (DN 15-32) / PN 25 (DN 15-25) | PN 25 (DN 32-50) |                    |
|-------------------------------------|------------------|--------------------|
|                                     |                  | AMV(E) SW 32 25 Nm |
| Max. 45 Nm                          | Max. 45 Nm       |                    |

### PN 16 DN 15-32

© Danfoss | 2017.03 VI.CL.I2.00 | 1