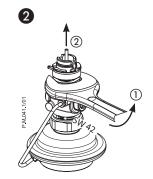

# **Service kits**

| PN 16 (DN 15-32) / PN 25 (DN 15-25) | PN 25 (DN 32-50) |                    |
|-------------------------------------|------------------|--------------------|
|                                     |                  | AMV(E) SW 32 25 Nm |
| Max. 45 Nm                          | Max. 45 Nm       |                    |

### PN 16 DN 15-32

© Danfoss | 2017.03 VI.CL.I2.00 | 1