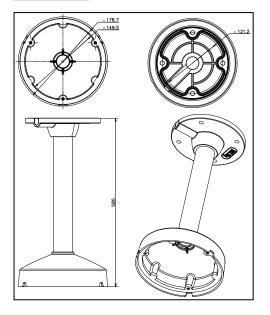

#### **Dimension:**

#### Parameter:

| DS-1271ZJ-DM25(M1)           |
|------------------------------|
| Pendent Mounting Bracket for |
| Dome Camera                  |
| Hikvision White              |
| Aluminum Alloy               |
| 565×250×250mm                |
| 1730g                        |
|                              |