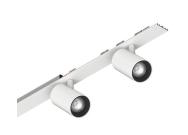

# P-30 STRIP LED

105880.01

## **Features**

Use: Indoor

Type of installation: RECESSED INTO PLASTERBOARD, SUSPENDED, CEILING MOUNTED

Emission: ADJUSTABLE

Optics: SPOT Beam: 40° Colour: WHITE Dimming: ON/OFF Emergency: NO L: 800mm A: 31mm Made in: ITALY Warranty: 5 years