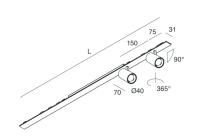

## **Features**

Use: Indoor

Type of installation: RECESSED INTO PLASTERBOARD, SUSPENDED, CEILING MOUNTED

Emission: ADJUSTABLE

Optics: SPOT Beam: 40° Colour: WHITE Dimming: ON/OFF Emergency: NO L: 800mm A: 31mm Made in: ITALY Warranty: 5 years