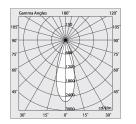

# Tech data

Luminaire input power: 14.9W Luminaire luminouse flux: 970lm

IP: 20

Insulation class: I

Supply voltage: 220-240V 50/60Hz

SELV: Sì

#### Source

Light source: LED Source power: 12W Colour temperature: 2700K

CRI: >90

Colour tolerance: 2 Step MacAdam LED lifespan: 50000h L80 B20