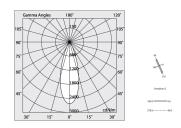

# Tech data

Luminaire input power: 28W Luminaire luminouse flux: 1940lm

IP: 20

Insulation class: I

Supply voltage: 220-240V 50/60Hz

SELV: Sì

#### Source

Light source: LED Source power: 24W Colour temperature: 2700K

CRI: >90

Colour tolerance: 2 Step MacAdam LED lifespan: 50000h L80 B20