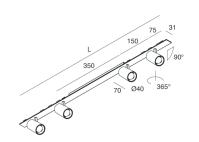

## **Features**

Use: Indoor

Type of installation: RECESSED INTO PLASTERBOARD, SUSPENDED, CEILING MOUNTED

Emission: ADJUSTABLE

Optics: SPOT Beam: 40° Colour: BLACK Dimming: ON/OFF Emergency: NO L: 800mm A: 31mm Made in: ITALY Warranty: 5 years