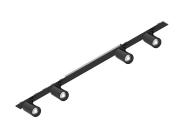

# P-30 STRIP LED

105886.02

## **Features**

Use: Indoor

Type of installation: RECESSED INTO PLASTERBOARD, SUSPENDED, CEILING MOUNTED

Emission: ADJUSTABLE

Optics: SPOT Beam: 40° Colour: BLACK Dimming: ON/OFF Emergency: NO L: 800mm A: 31mm Made in: ITALY Warranty: 5 years