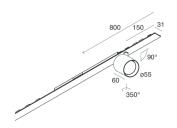

#### **Features**

Use: Indoor

Type of installation: RECESSED INTO PLASTERBOARD, SUSPENDED, CEILING MOUNTED

Emission: ADJUSTABLE

Optics: SPOT Beam: 34°

Colour: CAPPUCCINO Dimming: ON/OFF Emergency: NO L: 800mm A: 31mm Made in: ITALY Warranty: 5 years