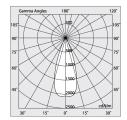

#### **Features**

Use: Indoor

Type of installation: RECESSED INTO PLASTERBOARD, SUSPENDED, CEILING MOUNTED

Emission: ADJUSTABLE

Optics: SPOT Beam: 34°

Colour: CAPPUCCINO Dimming: ON/OFF Emergency: NO L: 800mm A: 31mm Made in: ITALY Warranty: 5 years