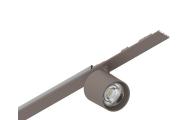

#### **Features**

Use: Indoor

Type of installation: RECESSED INTO PLASTERBOARD, SUSPENDED, CEILING MOUNTED

Emission: ADJUSTABLE

Optics: SPOT Beam: 34°

Colour: CAPPUCCINO Dimming: ON/OFF Emergency: NO L: 800mm A: 31mm Made in: ITALY Warranty: 5 years

#### Source

Light source: LED Source power: 9W

Source luminous flux: 974lm Colour temperature: 2700K

CRI: >90

Colour tolerance: 2 Step MacAdam LED lifespan: 50000h L80 B20