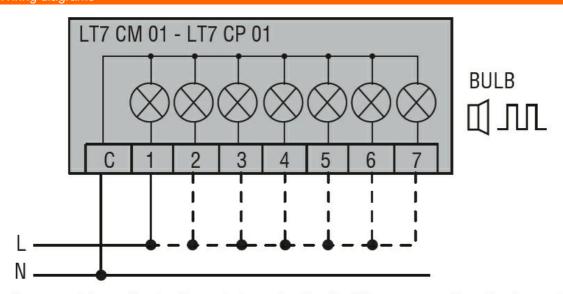

## Wiring diagrams

Connect terminals C and 1 as indicated to power the first module. If other modules are fitted, the respective terminals must be connected accordingly.