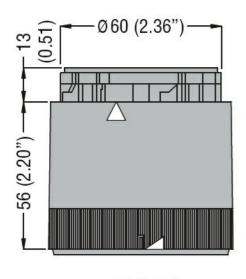

Product designation

Signal tower Ø70mm/2.75" 8TL7FL - Light mudules

Product type designation

| General characteristics           |     |           |           |
|-----------------------------------|-----|-----------|-----------|
| Diameter                          | r   | mm - inch | 70 / 2.75 |
| Supply voltage (AC)               |     | V         | 230240    |
| Colour                            |     |           | White     |
| IEC degree of protection          |     |           | IP65      |
| Light consumption per module (AC) |     | mΑ        | 15        |
| Light consumption per module (DC) |     | mΑ        | 15        |
| Sound module consumption (AC)     |     | mΑ        | 15        |
| Sound module consumption (DC)     |     | mΑ        | 15        |
| Mechanical features               |     |           |           |
| Weight                            |     | g         | 92        |
| Ambient conditions                |     |           |           |
| Temperature                       |     |           |           |
| Operating temperature             |     |           |           |
|                                   | min | °C        | -20       |
|                                   | max | °C        | +50       |
| Dimensions                        |     |           |           |