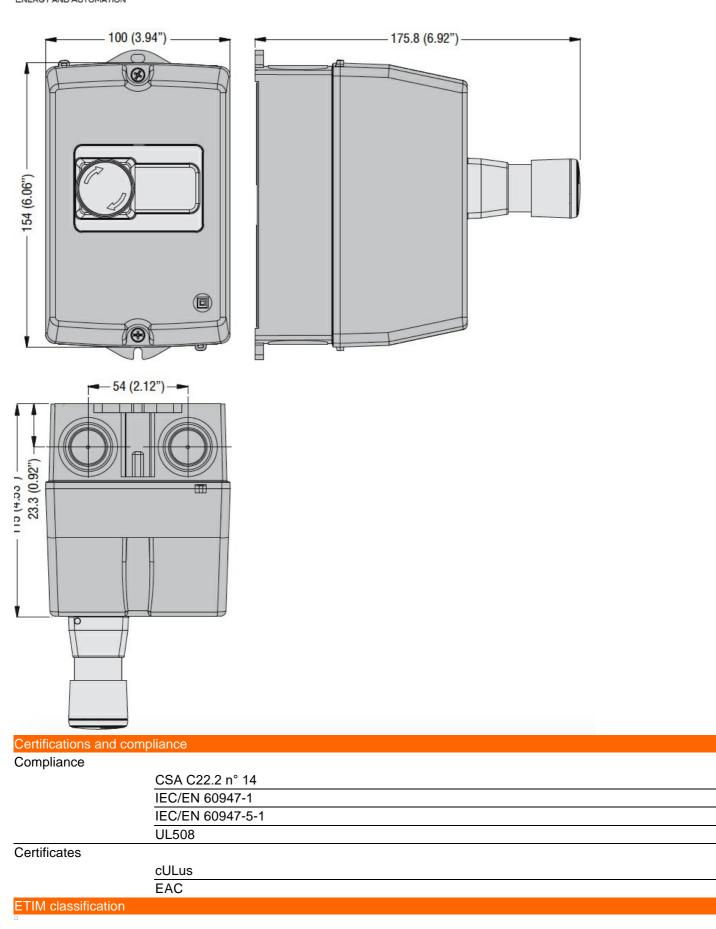

| Product designation<br>Product type designation<br>Description<br>Accessories for |     |        | Surface mount<br>enclosures IP65<br>(4X) for SM1P<br>SM1Z<br>Surface mount<br>enclosures IP65<br>(4X) for SM1P<br>SM1P |
|-----------------------------------------------------------------------------------|-----|--------|------------------------------------------------------------------------------------------------------------------------|
| Mechanical features                                                               |     |        |                                                                                                                        |
| Weight                                                                            |     | g      | 345                                                                                                                    |
| Operations                                                                        |     | Ū      |                                                                                                                        |
| Mechanical life                                                                   |     | cycles | 100000                                                                                                                 |
| Ambient conditions                                                                |     |        |                                                                                                                        |
| Temperature                                                                       |     |        |                                                                                                                        |
| Operating temperature                                                             |     |        |                                                                                                                        |
|                                                                                   | min | °C     | -25                                                                                                                    |
|                                                                                   | max | °C     | +60                                                                                                                    |
| Storage temperature                                                               |     |        |                                                                                                                        |
|                                                                                   | min | °C     | -50                                                                                                                    |
|                                                                                   | max | °C     | +80                                                                                                                    |
| IEC degree of protection                                                          |     |        | IP65                                                                                                                   |
| UL degree of protection                                                           |     |        | 4X                                                                                                                     |
| Dimensions                                                                        |     |        |                                                                                                                        |