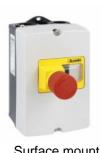

SM1Z1712P

SURFACE MOUNT ENCLOSURE IP65 (4X) FOR SM1P... WIDTH 100MM. WITH BUTTON FOR EMERGENCY STOP

SM1Z1712P